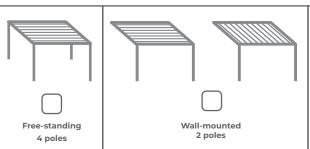

# Order form Pergola SB 400

| Subject order no. |   |
|-------------------|---|
|                   |   |
|                   |   |
|                   | J |

## 1. Model SB 400





### 2. Variant of pergola







3. Is the product in modular version?







# 4. colours







# 7. Roof Slant

| 7. ROOI SIGIIL |                                                           |
|----------------|-----------------------------------------------------------|
|                | Flat/even Roof                                            |
|                | Slanted roof TOWARDS the motor                            |
|                | Slanted roof FROM the motor *                             |
|                | s a standard we produce<br>se slanted roof FROM the motor |

### As a standard we produce the slanted roof FROM the motor Height difference between the ends of the roof blade is 20mm

# 6. Direction of blades opening





The Buyer declares that he is fluent in English, understands the statements