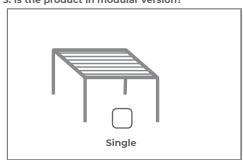

# Order form Pergola SB 400

| Subject order no. |   |
|-------------------|---|
|                   |   |
|                   |   |
|                   | J |

## 1. Model SB 400





### 2. Variant of pergola







3. Is the product in modular version?







# 4. colours







# 7. Roof Slant

| 7. ROOI SIGIIL |                                                           |
|----------------|-----------------------------------------------------------|
|                | Flat/even Roof                                            |
|                | Slanted roof TOWARDS the motor                            |
|                | Slanted roof FROM the motor *                             |
|                | s a standard we produce<br>se slanted roof FROM the motor |

### As a standard we produce the slanted roof FROM the motor Height difference between the ends of the roof blade is 20mm

# 6. Direction of blades opening





The Buyer declares that he is fluent in English, understands the statements made and received in English. He understands