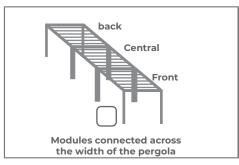

# Order form Pergola SB 400

| Subject order no. |   |
|-------------------|---|
|                   |   |
|                   |   |
|                   | J |

## 1. Model SB 400





### 2. Variant of pergola







3. Is the product in modular version?







# 4. colours







# 7. Roof Slant

| 7. ROOI SIGIIL |                                                           |
|----------------|-----------------------------------------------------------|
|                | Flat/even Roof                                            |
|                | Slanted roof TOWARDS the motor                            |
|                | Slanted roof FROM the motor *                             |
|                | s a standard we produce<br>se slanted roof FROM the motor |

### As a standard we produce the slanted roof FROM the motor Height difference between the ends of the roof blade is 20mm

# 6. Direction of blades opening





The Buyer declares that he is fluent in English, understands the statements made and received in English. He understands his