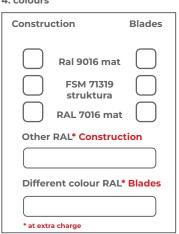

# Order form Pergola SB 400

| Subject order no. |   |
|-------------------|---|
|                   |   |
|                   |   |
|                   | J |

## 1. Model SB 400





### 2. Variant of pergola







3. Is the product in modular version?







# 4. colours







# 7. Roof Slant

| 7. ROOI SIGIIL |                                                           |
|----------------|-----------------------------------------------------------|
|                | Flat/even Roof                                            |
|                | Slanted roof TOWARDS the motor                            |
|                | Slanted roof FROM the motor *                             |
|                | s a standard we produce<br>se slanted roof FROM the motor |

### As a standard we produce the slanted roof FROM the motor Height difference between the ends of the roof blade is 20mm

# 6. Direction of blades opening





The Buyer declares that he is fluent in English, understands the statements made and received in English. He understands his order and has re