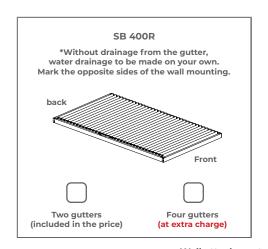

# Order form Pergola SB 400

| Subject order no. |   |
|-------------------|---|
|                   |   |
|                   |   |
|                   | J |

## 1. Model SB 400





### 2. Variant of pergola







3. Is the product in modular version?







# 4. colours







# 7. Roof Slant

| 7. ROOI SIGIIL |                                                           |
|----------------|-----------------------------------------------------------|
|                | Flat/even Roof                                            |
|                | Slanted roof TOWARDS the motor                            |
|                | Slanted roof FROM the motor *                             |
|                | s a standard we produce<br>se slanted roof FROM the motor |

### As a standard we produce the slanted roof FROM the motor Height difference between the ends of the roof blade is 20mm

# 6. Direction of blades opening





The Buyer declares that he is fluent in English