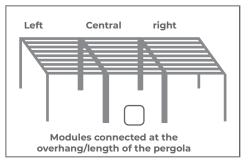

# Order form Pergola SB 400

| Subject order no. |   |
|-------------------|---|
|                   |   |
|                   |   |
|                   | J |

## 1. Model SB 400





### 2. Variant of pergola







3. Is the product in modular version?







# 4. colours







# 7. Roof Slant

| 7. ROOI SIGIIL |                                                           |
|----------------|-----------------------------------------------------------|
|                | Flat/even Roof                                            |
|                | Slanted roof TOWARDS the motor                            |
|                | Slanted roof FROM the motor *                             |
|                | s a standard we produce<br>se slanted roof FROM the motor |

### As a standard we produce the slanted roof FROM the motor Height difference between the ends of the roof blade is 20mm

# 6. Direction of blades opening





The Buyer declares that he is fluent in English, understands the statements made and received in English. He understands hi