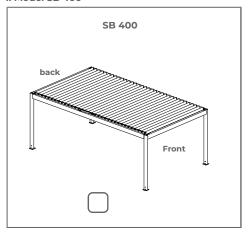

# Order form Pergola SB 400

| Subject order no. |   |
|-------------------|---|
|                   |   |
|                   |   |
|                   | J |

## 1. Model SB 400





### 2. Variant of pergola







3. Is the product in modular version?







# 4. colours







# 7. Roof Slant

| 7. ROOI SIGIIL |                                                           |
|----------------|-----------------------------------------------------------|
|                | Flat/even Roof                                            |
|                | Slanted roof TOWARDS the motor                            |
|                | Slanted roof FROM the motor *                             |
|                | s a standard we produce<br>se slanted roof FROM the motor |

### As a standard we produce the slanted roof FROM the motor Height difference between the ends of the roof blade is 20mm

# 6. Direction of blades opening





The Buyer declares that he is fluent in Engli