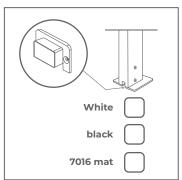

# Order form Pergola SB 400

| Subject order no. |   |
|-------------------|---|
|                   |   |
|                   |   |
|                   | J |

## 1. Model SB 400





### 2. Variant of pergola







3. Is the product in modular version?







# 4. colours







# 7. Roof Slant

| 7. ROOI SIGIIL |                                                           |
|----------------|-----------------------------------------------------------|
|                | Flat/even Roof                                            |
|                | Slanted roof TOWARDS the motor                            |
|                | Slanted roof FROM the motor *                             |
|                | s a standard we produce<br>se slanted roof FROM the motor |

### As a standard we produce the slanted roof FROM the motor Height difference between the ends of the roof blade is 20mm

# 6. Direction of blades opening





The Buyer declares that he is fluent in English, understands the statements made and received in English. He understands his order and has read a